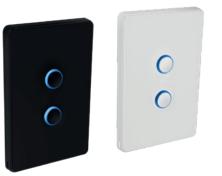

#### Product range

| Order code    | Description                                                    |
|---------------|----------------------------------------------------------------|
| zc-ss-2sw-blk | Smart switch with 2 buttons to suit<br>84 mm wall mount, black |
| zc-ss-2sw-wht | Smart switch with 2 buttons to suit<br>84 mm wall mount, white |

#### Features

- 2 mA DALI line current
- Up to 63 units per DALI line
- Black and white finishes available
- Tactile buttons for user accessibility
- Replaceable buttons with customisable printing
- Used on wired and wireless DALI networks
- Selectable button actions on DALI-2 application controller