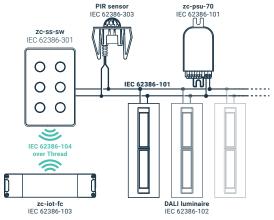

### System overview: modes

**104 mode** is enabled after the device has been added to a 104 application controller such as zc-iot-fc.

**104 + 101** Bridge mode is enabled after the device has been added to a 104 controller and a 101 power supply has been connected to the DALI terminals.

**101 mode** is enabled after a 101 power supply has been connected to the DALI terminal and the device **has not** been added to a 104 application controller.

V 2.3