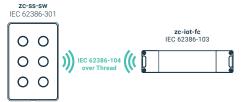

### System overview: modes

**104 mode** is enabled after the device has been added to a 104 application controller such as zc-iot-fc.

**104 + 101** Bridge mode is enabled after the device has been added to a 104 controller and a 101 power supply has been connected to the DALI terminals.

**101 mode** is enabled after a 101 power supply has been connected to the DALI terminal and the device **has not** been added to a 104 application controller.

V 2.3