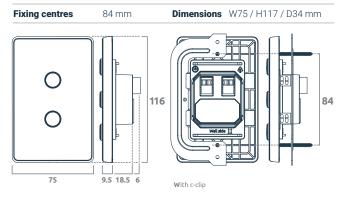

Zencontrol

## Two-button smart switch **datasheet**



1300 943 233 info@lumenresources.com.au lumenresources.com.au



#### Product range

| Order code    | Description                                                    |
|---------------|----------------------------------------------------------------|
| zc-ss-2sw-blk | Smart switch with 2 buttons to suit<br>84 mm wall mount, black |
| zc-ss-2sw-wht | Smart switch with 2 buttons to suit<br>84 mm wall mount, white |

#### Features

- 2 mA DALI line current
- Up to 63 units per DALI line
- Black and white finishes available
- Tactile buttons for user accessibility
- Replaceable buttons with customisable printing
- Used on wired and wireless DALI networks
- Selectable button actions on DALI-2 application controller

#### Dimensions (mm)



#### Notice

- The DALI line is not SELV. It must be treated like LV mains and treated with the same precautions and wiring regulations.
- This product is not bus powered and requires the 240V supply to be connected

#### Specifications

| Supply                | 220 - 240 V~ 50Hz                                                                     |
|-----------------------|---------------------------------------------------------------------------------------|
| Class                 | 11                                                                                    |
| Control system        | Wired DALI-2 Wireless IEC62386-104 over Thread                                        |
| Radio support         | IEEE 802.15.4