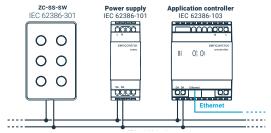

### System overview: modes

**104 mode** is enabled after the device has been added to a 104 application controller such as zc-iot-fc.

**104 + 101** Bridge mode is enabled after the device has been added to a 104 controller and a 101 power supply has been connected to the DALI terminals.

**101 mode** is enabled after a 101 power supply has been connected to the DALI terminal and the device **has not** been added to a 104 application controller.

V 2.3