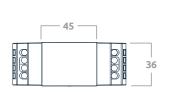

dry contact volt-free mains rated relay output



### Long life

Working for up to 40,000+ relay operations



### High inrush

High current 492 A for 1.5 ms

# zencontrol

# High current DALI relay datasheet



1300 943 233 info@lumenresources.com.au lumenresources.com.au



### **Product range**

| Order code  | Description                                   |
|-------------|-----------------------------------------------|
| zc-relay-hc | DALI volt-free hight current relay, DIN mount |

### Features

- For use with DALI control system
- Compatible with DALI and DALI-2
- Compliant to IEC 62386-208
- Protected against DALI over voltage
- Suitable for distribution board mounting on standard DIN rail
- Mains rated dry-contact volt-free relay output
- DALI device type 7

### **Dimensions**





92.5 / 62 / 36 mm

### **Specifications**

| 230 V ~ 50 Hz                   |
|---------------------------------|
| DALI                            |
| 2 mA                            |
| 16 A resistive<br>8 A inductive |
| Dry-contact volt-free relay     |
| 165 A 20ms<br>492 A 1.5ms       |
| 12 000                          |
| 100mΩ max. (at 1A 6V dc)        |
| 360                             |
| Non-latching normally open      |
| 1 - 4 mm²<br>Strip 6 - 7 mm     |
| 0 to 45°C                       |
| PC                              |
| Class II                        |
| DIN rail (35 mm)                |
| IP20                            |
|                                 |
|                                 |

zencontrol.com Sencontrol