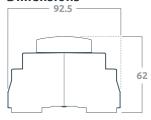

A dry contact volt-free mains rated relay output



### Long life

Working for up to 40,000+ relay operations



### High inrush

High current 492 A for 1.5 ms

# zencontrol

# High current DALI relay datasheet



1300 943 233 info@lumenresources.com.au lumenresources.com.au



### **Product range**

| Order code  | Description                                   |
|-------------|-----------------------------------------------|
| zc-relay-hc | DALI volt-free hight current relay, DIN mount |

### Features

- For use with DALI control system
- Compatible with DALI and DALI-2
- Compliant to IEC 62386-208
- Protected against DALI over voltage
- Suitable for distribution board mounting on standard DIN rail
- Mains rated dry-contact volt-free relay output
- DALI device type 7

### **Dimensions**





92.5 / 62 / 36 mm

### **Specifications**

| 230 V ~ 50 Hz                   |
|---------------------------------|
| DALI                            |
| 2 mA                            |
| 16 A resistive<br>8 A inductive |
| Dry-contact volt-free relay     |
| 165 A 20ms<br>492 A 1.5ms       |
| 12 000                          |
| 100mΩ max. (at 1A 6V dc)        |
| 360                             |
| Non-latching normally open      |
| 1 - 4 mm²<br>Strip 6 - 7 mm     |
| 0 to 45°C                       |
| PC                              |
| Class II                        |
| DIN rail (35 mm)                |
| IP20                            |
|                                 |
|                                 |

zencontrol.com Sencontrol