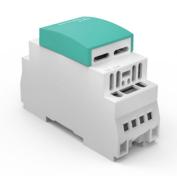

## High current DALI relay datasheet

- Compliant DALI device type 7
- Compliant to IEC 62386-208
- Protected against DALI over-voltage
- 16 A dry contact mains rated relay output
- Working for up to 40,000+ relay operations
- Suitable for distribution board mounting on standard 35 mm DIN rail

### Features

- For use with DALI control system
- Compatible with DALI and DALI-2
- Compliant to IEC 62386-208
- Protected against DALI over voltage
- Suitable for distribution board mounting on standard DIN rail
- Mains rated dry-contact volt-free relay output
- DALI device type 7

### **Product range**

| Order code  | Description                                   |
|-------------|-----------------------------------------------|
| zc-relay-hc | DALI volt-free hight current relay, DIN mount |