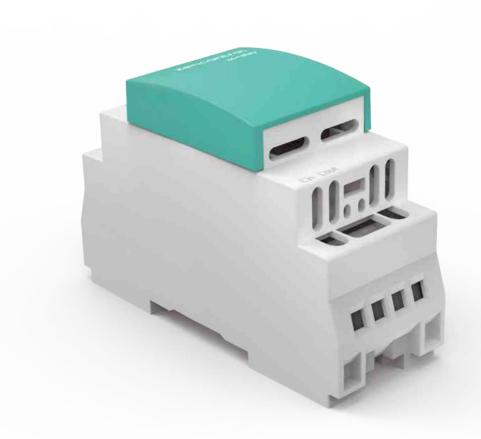

## High current DALI relay datasheet

- Compliant DALI device type 7
- Compliant to IEC 62386-208
- Protected against DALI over-voltage
- 16 A dry contact mains rated relay output
- Working for up to 40,000+ relay operations
- Suitable for distribution board mounting on standard 35 mm DIN rail

### Features

- For use with DALI control system
- Compatible with DALI and DALI-2
- Compliant to IEC 62386-208
- Protected against DALI over voltage
- Suitable for distribution board mounting on standard DIN rail
- Mains rated dry-contact volt-free relay output
- DALI device type 7