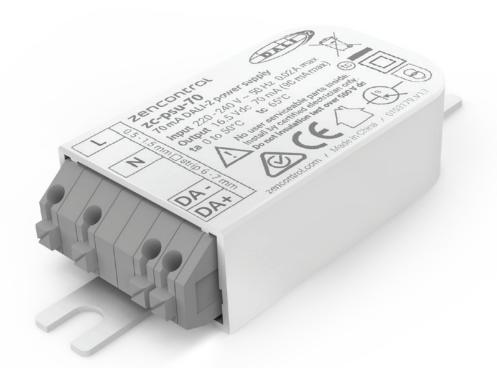

### **Product range**

| Order code | Description               |  |
|------------|---------------------------|--|
| zc-psu-70  | 70 mA DALI-2 Power supply |  |

| Specifications                 |                                                                |  |  |
|--------------------------------|----------------------------------------------------------------|--|--|
| Supply voltage                 | 220 - 240 V ~ 50 Hz                                            |  |  |
| Control system                 | DALI-2 / DALI                                                  |  |  |
| DALI guaranteed output current | 70 mA                                                          |  |  |
| DALI maximum output current    | 90 mA                                                          |  |  |
| DALI typical output voltage    | 16.5 V                                                         |  |  |
| Wiring                         | 0.5 - 1.5 mm <sup>2</sup><br>Strip 6 - 7 mm                    |  |  |
| Operating temperature          | 0 to 50°C                                                      |  |  |
| Material                       | PC                                                             |  |  |
| Classification                 | Class II                                                       |  |  |
| Mounting                       | Inbuilt                                                        |  |  |
| Ingress protection             | IP20                                                           |  |  |
| Compliance standards           | IEC 61558-2-16<br>IEC 62386-101 Ed 2.0<br>CISPR 15<br>EN 55015 |  |  |

## Dimensions

Wiring

All dimensions in mm

V1.0