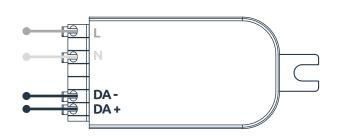

|  |  |
| Wiring                         | 0.5 - 1.5 mm <sup>2</sup><br>Strip 6 - 7 mm                    |  |  |
| Operating temperature          | 0 to 50°C                                                      |  |  |
| Material                       | PC                                                             |  |  |
| Classification                 | Class II                                                       |  |  |
| Mounting                       | Inbuilt                                                        |  |  |
| Ingress protection             | IP20                                                           |  |  |
| Compliance standards           | IEC 61558-2-16<br>IEC 62386-101 Ed 2.0<br>CISPR 15<br>EN 55015 |  |  |

## Dimensions



Wiring

All dimensions in mm



V1.0