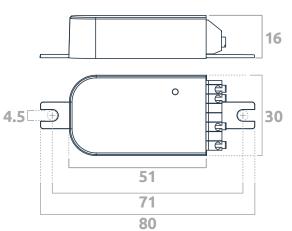

|  |  |
| Wiring                         | 0.5 - 1.5 mm <sup>2</sup><br>Strip 6 - 7 mm                    |  |  |
| Operating temperature          | 0 to 50°C                                                      |  |  |
| Material                       | PC                                                             |  |  |
| Classification                 | Class II                                                       |  |  |
| Mounting                       | Inbuilt                                                        |  |  |
| Ingress protection             | IP20                                                           |  |  |
| Compliance standards           | IEC 61558-2-16<br>IEC 62386-101 Ed 2.0<br>CISPR 15<br>EN 55015 |  |  |

## Dimensions



Wiring

All dimensions in mm



V1.0