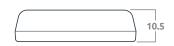

iring                | 0.5 - 0.75 mm <sup>2</sup><br>Strip 6 - 7 mm                                     |
| Operating temperature | 0 to 45°C                                                                        |
| Material              | PC                                                                               |
| Ingress protection    | IP20                                                                             |
| Compliance standards  | IEC 61347-2-11<br>CISPR 15<br>IEC 62386-301<br>EMC-2004/108/EC<br>LVD-2006/95/EC |

## **Notice**

- The switch must not be connected to any mains. It is powered directly from the DALI line.
- The DALI line is not SELV. It must be treated like LV mains and treated with the same precautions and wiring regulations.

## **Dimensions**











40 / 20 / 10.5 mm

zencontrol.com