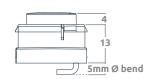

| Wiring                | 0.5 - 0.75 mm <sup>2</sup><br>Strip 6 - 7 mm                                     |
| Operating temperature | 0 to 45°C                                                                        |
| Material              | PC                                                                               |
| Ingress protection    | IP20                                                                             |
| Compliance standards  | IEC 61347-2-11<br>CISPR 15<br>IEC 62386-301<br>EMC-2004/108/EC<br>LVD-2006/95/EC |

## **Notice**

- The switch must not be connected to any mains. It is powered directly from the DALI line.
- The DALI line is not SELV. It must be treated like LV mains and treated with the same precautions and wiring regulations.

## **Dimensions**











40 / 20 / 10.5 mm

zencontrol.com