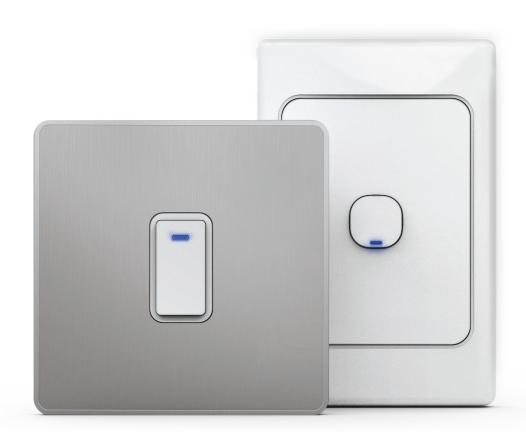

## ( Powered by DALI

No additional supply means energy savings and simple installation

### 

Configurable inbuilt LED indicator for user convenience

DALI version 2 compliant device

### Standard form factor

Designed for installation into standard switch-plates