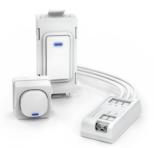

#### **Features**

- DALI bus powered
- Configurable LED indicator
- Compliant to IEC 62386-301
- Supplied with 100 mm pre wired cable

59

- For use with DALI-2 compliant application controller
- Supplied with zc-switch for direct connection to DALI line
- Suitable for one DALI line of up to 32 devices per DALI line
- Control scenes / groups / actions / events with a zencontrol control system