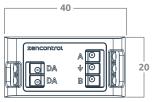

ing                | 0.5 - 0.75 mm <sup>2</sup><br>Strip 6 - 7 mm                                     |
| Operating temperature | 0 to 45°C                                                                        |
| Material              | PC                                                                               |
| Ingress protection    | IP20                                                                             |
| Compliance standards  | IEC 61347-2-11<br>CISPR 15<br>IEC 62386-301<br>EMC-2004/108/EC<br>LVD-2006/95/EC |

## **Notice**

- The switch must not be connected to any mains. It is powered directly from the DALI line.
- The DALI line is not SELV. It must be treated like LV mains and treated with the same precautions and wiring regulations.

## **Dimensions**











40 / 20 / 10.5 mm

zencontrol.com