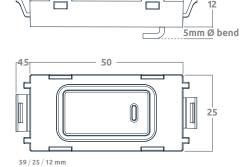

|
| Wiring                | 0.5 - 0.75 mm <sup>2</sup><br>Strip 6 - 7 mm                                     |
| Operating temperature | 0 to 45°C                                                                        |
| Material              | PC                                                                               |
| Ingress protection    | IP20                                                                             |
| Compliance standards  | IEC 61347-2-11<br>CISPR 15<br>IEC 62386-301<br>EMC-2004/108/EC<br>LVD-2006/95/EC |

## **Notice**

- The switch must not be connected to any mains. It is powered directly from the DALI line.
- The DALI line is not SELV. It must be treated like LV mains and treated with the same precautions and wiring regulations.

## **Dimensions**











40 / 20 / 10.5 mm

zencontrol.com