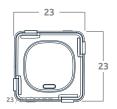

Wiring                | 0.5 - 0.75 mm <sup>2</sup><br>Strip 6 - 7 mm                                     |
| Operating temperature | 0 to 45°C                                                                        |
| Material              | PC                                                                               |
| Ingress protection    | IP20                                                                             |
| Compliance standards  | IEC 61347-2-11<br>CISPR 15<br>IEC 62386-301<br>EMC-2004/108/EC<br>LVD-2006/95/EC |

## **Notice**

- The switch must not be connected to any mains. It is powered directly from the DALI line.
- The DALI line is not SELV. It must be treated like LV mains and treated with the same precautions and wiring regulations.

## **Dimensions**











40 / 20 / 10.5 mm

zencontrol.com