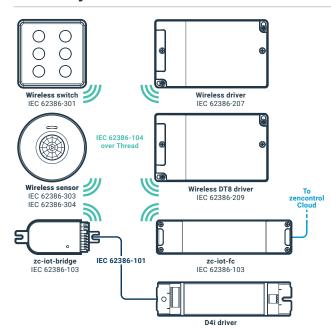

| PC                                                    |                                                                     |  |  |
| Classification        | Class II                                              |                                                                     |  |  |
| Mounting              | Field mount                                           |                                                                     |  |  |
| Ingress protection    | IP20                                                  |                                                                     |  |  |
| Compliance standards  | IEC 61347-2-11<br>IEC 60950-1<br>EN 55015<br>EN 55022 | IEC 62386-104<br>IEC 62386-103<br>EMC-2004/108/EC<br>LVD-2006/95/EC |  |  |

### Wireless system overview