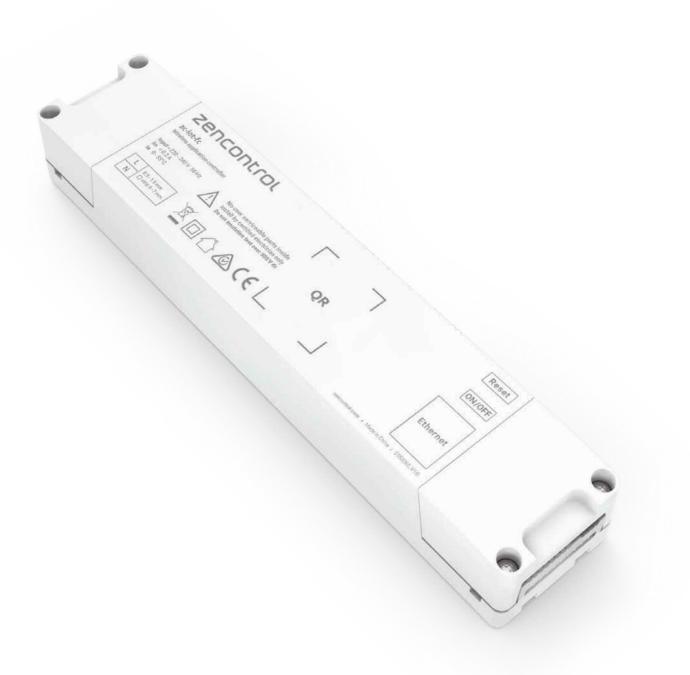

### Wireless application controller datasheet

1300 943 233 info@lumenresources.com.au lumenresources.com.au

#### Features

- Wireless application controller
- Wireless support for IEC62386-104 over Thread
- Suitable for one wireless network with up to 64 ECGs and 63 ECDs
- 10/100 Ethernet gateway to connect to cloud and extended system
- Automatic commissioning of standard features
- Suitable for field mounting in ceiling

### Product range

| Order code | Description                                         |  |
|------------|-----------------------------------------------------|--|
| zc-iot-fc  | ot-fc Wireless field mounted application controller |  |

#### **Features**

- Wireless application controller
- Wireless support for IEC62386-104 over Thread
- Suitable for one wireless network with up to 64 ECGs and 63 ECDs
- 10 / 100 Ethernet gateway to connect to Cloud and extended system
- Works with compliant ECGs and ECDs supporting IEC 62386-104 over Thread
- Automatic commissioning of standard features
- Suitable for field mounting in ceiling