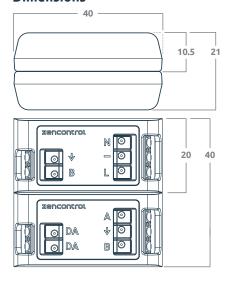

ensors

Allows use of Highbay, microwave and other speciality sensors on DALI line

# zencontrol

## DALI sensor adapter datasheet



1300 943 233 info@lumenresources.com.au lumenresources.com.au



## Product range

| Order code   | Description                                 |
|--------------|---------------------------------------------|
| zc-sens-adpt | DALI sensor adapter for mains rated sensors |

#### **Features**

- For use with DALI-2 compliant application controller
- Designed for compliance to IEC 62386-303\*
- Control scenes / groups / actions / events with a zencontrol control system
- Multiple control devices per line
- Suitable for one DALI line of up to 32 devices
- Supplied with zc-switch for connection to DALI

\* Pending publication of test sequences

## **Dimensions**



40 / 10.5 / 20 mm

## **Specifications**

| Supply                | DALI                                                                             |
|-----------------------|----------------------------------------------------------------------------------|
| Control system        | DALI-2                                                                           |
| DALI line current     | 5 mA                                                                             |
| Input                 | 220 - 240 ~ 50 Hz                                                                |
| Wiring                | 0.5 - 0.75 mm <sup>2</sup><br>Strip 6 - 7 mm                                     |
| Operating temperature | 0 to 45°C