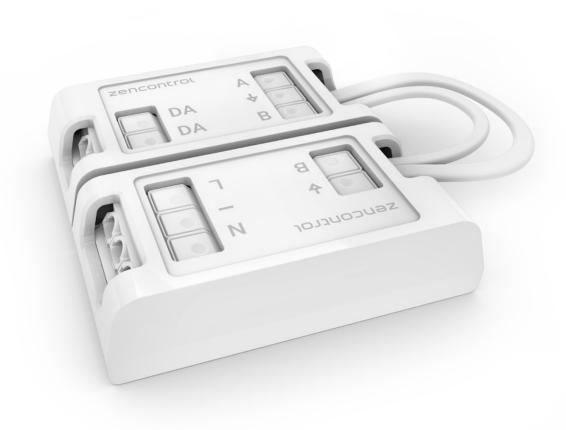

### **Features**

- Compatible with DALI-2
- Connects a mains rated sensor to DALI-2 system
- Suitable for DALI application controller
- Designed for compliance to IEC 62386-303
- Suitable for up to 32 devices per DALI line
- Powered directly from DALI line, no separate supply required
- Small form factor for mounting in existing enclosures
- Upgradeable to match changes in DALI standards

### Cables

4 x 100 mm cables supplied with switch

## Adapt specialty sensors

Allows use of Highbay, microwave and other speciality sensors on DALI line