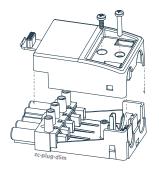

## **Product range**

| Order code  | Description                                          |
|-------------|------------------------------------------------------|
| zc-plug-6w  | Starter 6 pole male plug assembly (re-wireable)      |
| zc-plug-d5m | DALI 5-way male plug assembly                        |
| zc-plug-d5w | DALI 5-way female plug assembly to suit zc-driver-40 |
| zc-plug-3m  | Male accessory plug to suit zc-driver-40             |
|             |                                                      |