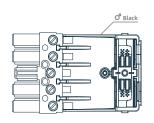

## **Product range**

| Order code  | Description                                          |
|-------------|------------------------------------------------------|
| zc-plug-6w  | Starter 6 pole male plug assembly (re-wireable)      |
| zc-plug-d5m | DALI 5-way male plug assembly                        |
| zc-plug-d5w | DALI 5-way female plug assembly to suit zc-driver-40 |
| zc-plug-3m  | Male accessory plug to suit zc-driver-40             |
|             |                                                      |

| Number of conductors | 6/5/3                   |
|----------------------|-------------------------|
| Rated voltage        | 230 V ~                 |
| Rated current        | 16 A                    |
| Terminal type        | Screw                   |
| Terminal capacity    | 1 - 2.5 mm <sup>2</sup> |
| Strain relief        | Inbuilt (5-way)         |
|                      |                         |