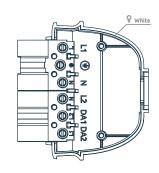

## **Product range**

| Order code  | Description                                          |
|-------------|------------------------------------------------------|
| zc-plug-6w  | Starter 6 pole male plug assembly (re-wireable)      |
| zc-plug-d5m | DALI 5-way male plug assembly                        |
| zc-plug-d5w | DALI 5-way female plug assembly to suit zc-driver-40 |
| zc-plug-3m  | Male accessory plug to suit zc-driver-40             |
|             |                                                      |

| Number of conductors | 6/5/3                   |
|----------------------|-------------------------|
| Rated voltage        | 230 V ~                 |
| Rated current        | 16 A                    |
| Terminal type        | Screw                   |
| Terminal capacity    | 1 - 2.5 mm <sup>2</sup> |
| Strain relief        | Inbuilt (5-way)         |
|                      |                         |