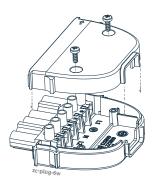

## **Product range**

| Order code  | Description                                          |
|-------------|------------------------------------------------------|
| zc-plug-6w  | Starter 6 pole male plug assembly (re-wireable)      |
| zc-plug-d5m | DALI 5-way male plug assembly                        |
| zc-plug-d5w | DALI 5-way female plug assembly to suit zc-driver-40 |
| zc-plug-3m  | Male accessory plug to suit zc-driver-40             |
|             |                                                      |